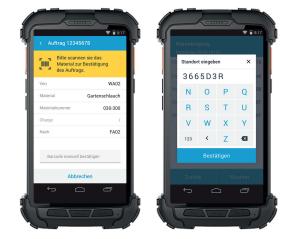

## Lager, Produktion & Versand optimiert.

- Wareneingang
- Kommissionierung
- Umlagerung / Umbuchung
- Transportaufträge
- Lagerspiegel
- diverse Inventur-Arten
- Warenausgang
- Versandcheck
- Fertigungsrückmeldung

- Kanban-Prozess
- HU-Management
- Qualitätskontrolle
- Produktionsanforderung
- Lagerleitstand
- Gabelstaplerkontrolle
- Bestellung
- und viele mehr für MM/WM/EWM.